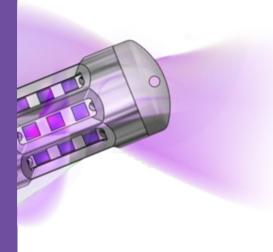

# Light curing on the next level!

Experience fast, reliable and above all smart light curing with "BRAWO» Magnavity". Guaranteed with the usual installation safety and high quality from BRAWO» Tech.

The new light curing system consists of an intelligent LED head with 96 high-performance UV LEDs, a 50-metre long combination hose with integrated power and compressed air supply, a retraction unit and a control box.

# smart

- Intelligent LED head with integrated magnetic coupling for electromagnetic remote unlocking
- Installation log and interface to mobile end device (USB, W-LAN)
- Exchangeable LED head with integrated operating hours monitoring
- Reversible dual camera

# efficient

- Low power consumption with high light output
- High-performance UV LEDs with extremely high efficiency
- Saves a complete operation, only one access point necessary