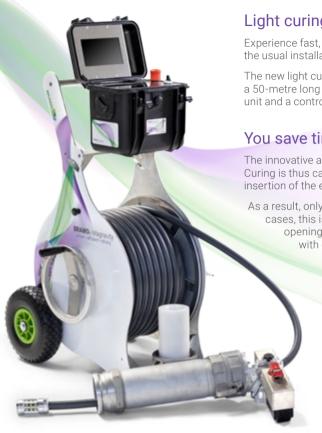

# Light curing on the next level!

Experience fast, reliable and above all smart light curing with "BRAWO» Magnavity". Guaranteed with the usual installation safety and high quality from BRAWO» Tech.

The new light curing system consists of an intelligent LED head with 96 high-performance UV LEDs, a 50-metre long combination hose with integrated power and compressed air supply, a retraction unit and a control box.

#### You save time and effort

The innovative and unique LED head allows simultaneous retraction with inversion of the liner. Curing is thus carried out immediately after installation of the liner, without the need for additional insertion of the eel.

#### Mobile and flexible in use

Thanks to the modular construction, compact design and low system weight, easy transportation of the system is guaranteed even under the most difficult access conditions, e.g. on plots of land and in buildings.